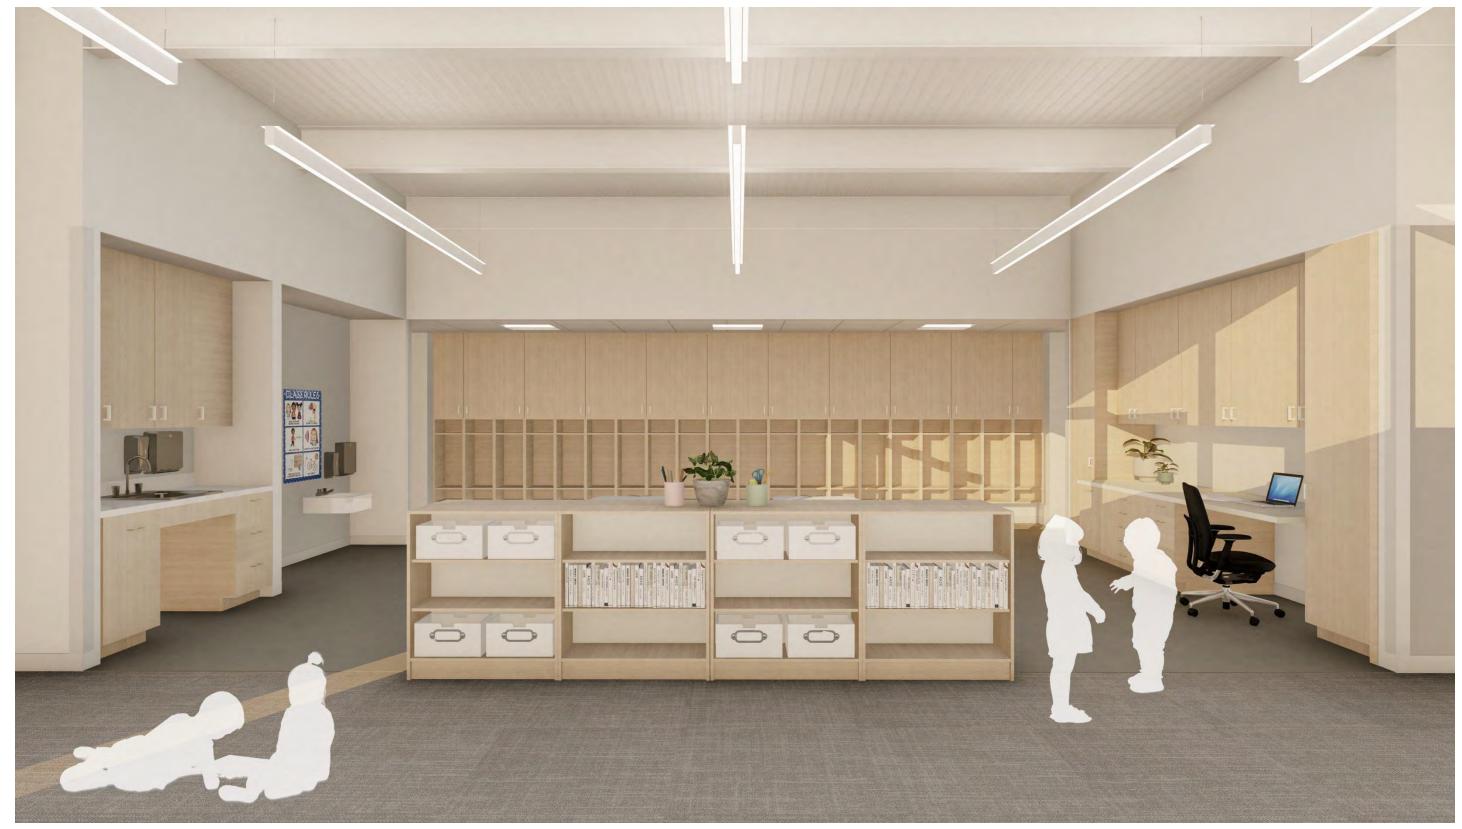

50'-0"

## EARLY CHILDHOOD CENTER FLOOR PLAN



PLAYGROUND

## EARLY CHILDHOOD CENTER EXTERIOR

#### TIP TOE THROUGH THE TULIPS



### CUSTOM PERFORATED METAL PANEL





#### ABSTRACT METAL TILE MOSAIC





## EARLY CHILDHOOD CENTER EXTERIOR – WEST ELEVATION



## EARLY CHILDHOOD CENTER EXTERIOR – SW AERIAL



## EARLY CHILDHOOD CENTER EXTERIOR – VISITOR ENTRY



## EARLY CHILDHOOD CENTER EXTERIOR – SOUTH ELEVATION



## EARLY CHILDHOOD CENTER EXTERIOR – NORTH ELEVATION



# EARLY CHILDHOOD CENTER

#### TIP TOE THROUGH THE TULIPS



### COLOR PALETTE

#### WAYFINDING



#### FLOORING







## EARLY CHILDHOOD CENTER INTERIOR - LOBBY



## EARLY CHILDHOOD CENTER INTERIOR – CLASSROOM HALLWAY



## EARLY CHILDHOOD CENTER INTERIOR - CLASSROOM



## EARLY CHILDHOOD CENTER INTERIOR - CLASSROOM



## EARLY CHILDHOOD CENTER INTERIOR - CLASSROOM











## EARLY CHILDHOOD CENTER INTERIOR – PLAY STUDIO