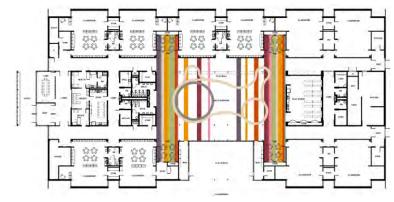

## EARLY CHILDHOOD CENTER SITE PLAN



## EARLY CHILDHOOD CENTER SITE PLAN





1"=50'-0"

## EARLY CHILDHOOD CENTER FLOOR PLAN



PLAYGROUND

## EARLY CHILDHOOD CENTER EXTERIOR

#### TIP TOE THROUGH THE TULIPS



### CUSTOM PERFORATED METAL PANEL





#### ABSTRACT METAL TILE MOSAIC





## EARLY CHILDHOOD CENTER EXTERIOR – WEST ELEVATION



## EARLY CHILDHOOD CENTER EXTERIOR – SW AERIAL



## EARLY CHILDHOOD CENTER EXTERIOR – VISITOR ENTRY



## EARLY CHILDHOOD CENTER EXTERIOR – SOUTH ELEVATION



## EARLY CHILDHOOD CENTER EXTERIOR – NORTH ELEVATION



# EARLY CHILDHOOD CENTER

#### TIP TOE THROUGH THE TULIPS



### COLOR PALETTE

#### WAYFINDING



#### FLOORING







## EARLY CHILDHOOD CENTER INTERIOR - LOBBY



## EARLY CHILDHOOD CENTER INTERIOR – CLASSROOM HALLWAY



## EARLY CHILDHOOD CENTER INTERIOR - CLASSROOM



## EARLY CHILDHOOD CENTER INTERIOR - CLASSROOM



## EARLY CHILDHOOD CENTER INTERIOR - CLASSROOM











## EARLY CHILDHOOD CENTER INTERIOR – PLAY STUDIO