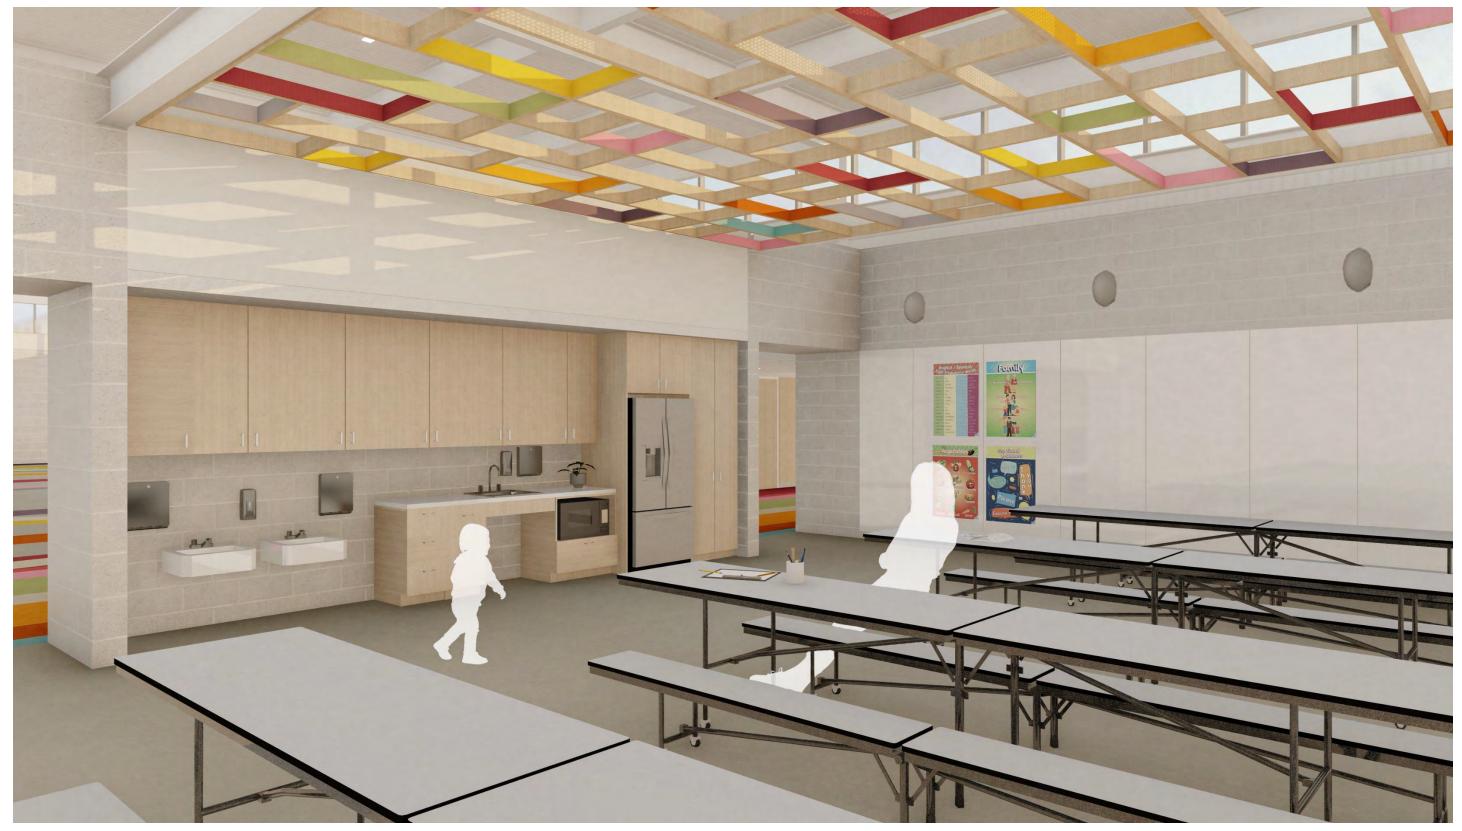

HROUGH THE TULIPS



### CUSTOM PERFORATED METAL PANEL





#### ABSTRACT METAL TILE MOSAIC





## EARLY CHILDHOOD CENTER EXTERIOR – WEST ELEVATION



## EARLY CHILDHOOD CENTER EXTERIOR – SW AERIAL



## EARLY CHILDHOOD CENTER EXTERIOR – VISITOR ENTRY



## EARLY CHILDHOOD CENTER EXTERIOR – SOUTH ELEVATION



## EARLY CHILDHOOD CENTER EXTERIOR – NORTH ELEVATION



# EARLY CHILDHOOD CENTER

#### TIP TOE THROUGH THE TULIPS



### COLOR PALETTE

#### WAYFINDING



#### FLOORING







## EARLY CHILDHOOD CENTER INTERIOR - LOBBY



## EARLY CHILDHOOD CENTER INTERIOR – CLASSROOM HALLWAY



## EARLY CHILDHOOD CENTER INTERIOR - CLASSROOM



## EARLY CHILDHOOD CENTER INTERIOR - CLASSROOM



## EARLY CHILDHOOD CENTER INTERIOR - CLASSROOM











## EARLY CHILDHOOD CENTER INTERIOR – PLAY STUDIO