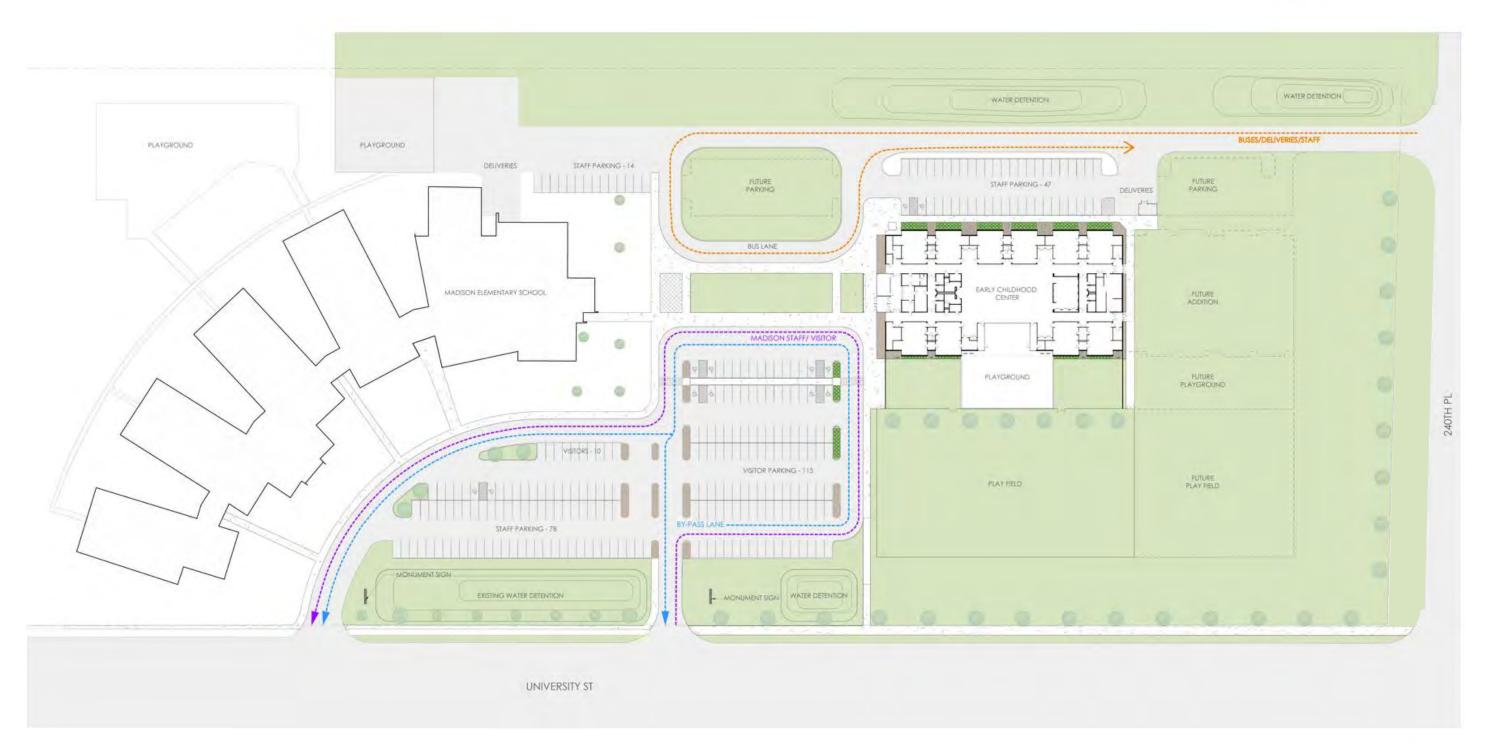

## EARLY CHILDHOOD CENTER SITE PLAN



## EARLY CHILDHOOD CENTER SITE PLAN





1"=50'-0"

## EARLY CHILDHOOD CENTER FLOOR PLAN



PLAYGROUND

## EARLY CHILDHOOD CENTER EXTERIOR

#### TIP TOE THROUGH THE TULIPS



### CUSTOM PERFORATED METAL PANEL





#### ABSTRACT METAL TILE MOSAIC





## EARLY CHILDHOOD CENTER EXTERIOR – WEST ELEVATION



## EARLY CHILDHOOD CENTER EXTERIOR – SW AERIAL



## EARLY CHILDHOOD CENTER EXTERIOR – VISITOR ENTRY



## EARLY CHILDHOOD CENTER EXTERIOR – SOUTH ELEVATION



## EARLY CHILDHOOD CENTER EXTERIOR – NORTH ELEVATION



# EARLY CHILDHOOD CENTER

#### TIP TOE THROUGH THE TULIPS



### COLOR PALETTE

#### WAYFINDING



#### FLOORING







## EARLY CHILDHOOD CENTER INTERIOR - LOBBY



## EARLY CHILDHOOD CENTER INTERIOR – CLASSROOM HALLWAY



## EARLY CHILDHOOD CENTER INTERIOR - CLASSROOM



## EARLY CHILDHOOD CENTER INTERIOR - CLAS