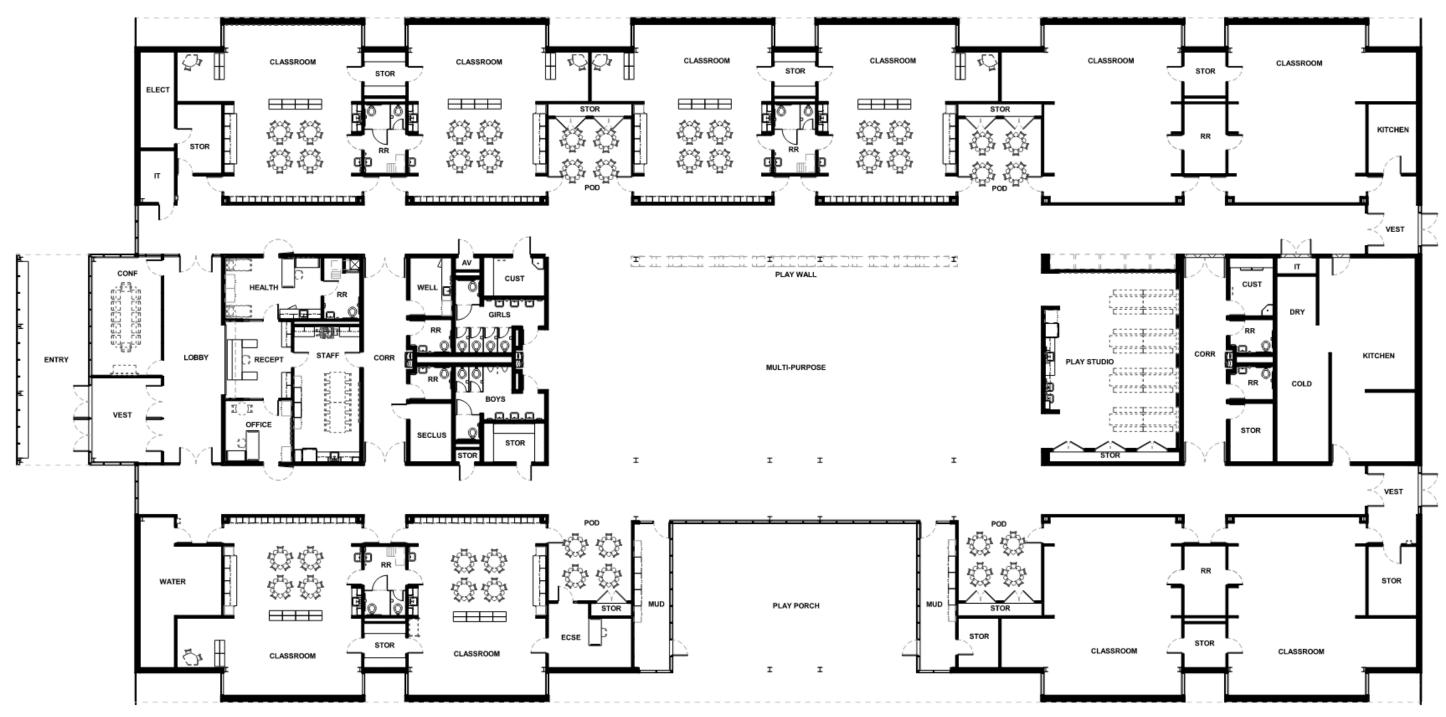

## EARLY CHILDHOOD CENTER SITE PLAN



## EARLY CHILDHOOD CENTER SITE PLAN





1"=50'-0"

## EARLY CHILDHOOD CENTER FLOOR PLAN



PLAYGROUND

## EARLY CHILDHOOD CENTER EXTERIOR

#### TIP TOE THROUGH THE TULIPS



### CUSTOM PERFORATED METAL PANEL





#### ABSTRACT METAL TILE MOSAIC





## EARLY CHILDHOOD CENTER EXTERIOR – WEST ELEVATION



## EARLY CHILDHOOD CENTER EXTERIOR – SW AERIAL



## EARLY CHILDHOOD CENTER EXTERIOR – VISITOR ENTRY



## EARLY CHILDHOOD CENTER EXTERIOR – SOUTH ELEVATION



## EARLY CHILDHOOD CENTER EXTERIOR – NORTH ELEVATION



# EARLY CHILDHOOD CENTER

#### TIP TOE THROUGH THE TULIPS



### COLOR PALETTE

#### WAYFINDING



#### FLOORING







## EARLY CHILDHOOD CENTER INTERIOR - LOBBY



## EARLY CHILDHOOD CENTER INTERIOR – CLASSROOM HALLWAY



## EARLY CHILDHOOD CENTER INTERIOR - CLASSROOM



## EARLY CHILDHOOD CENTER INTERIOR - CLASSROOM



## EARLY CHILDHOOD CENTER INTERIOR - CLASSRO