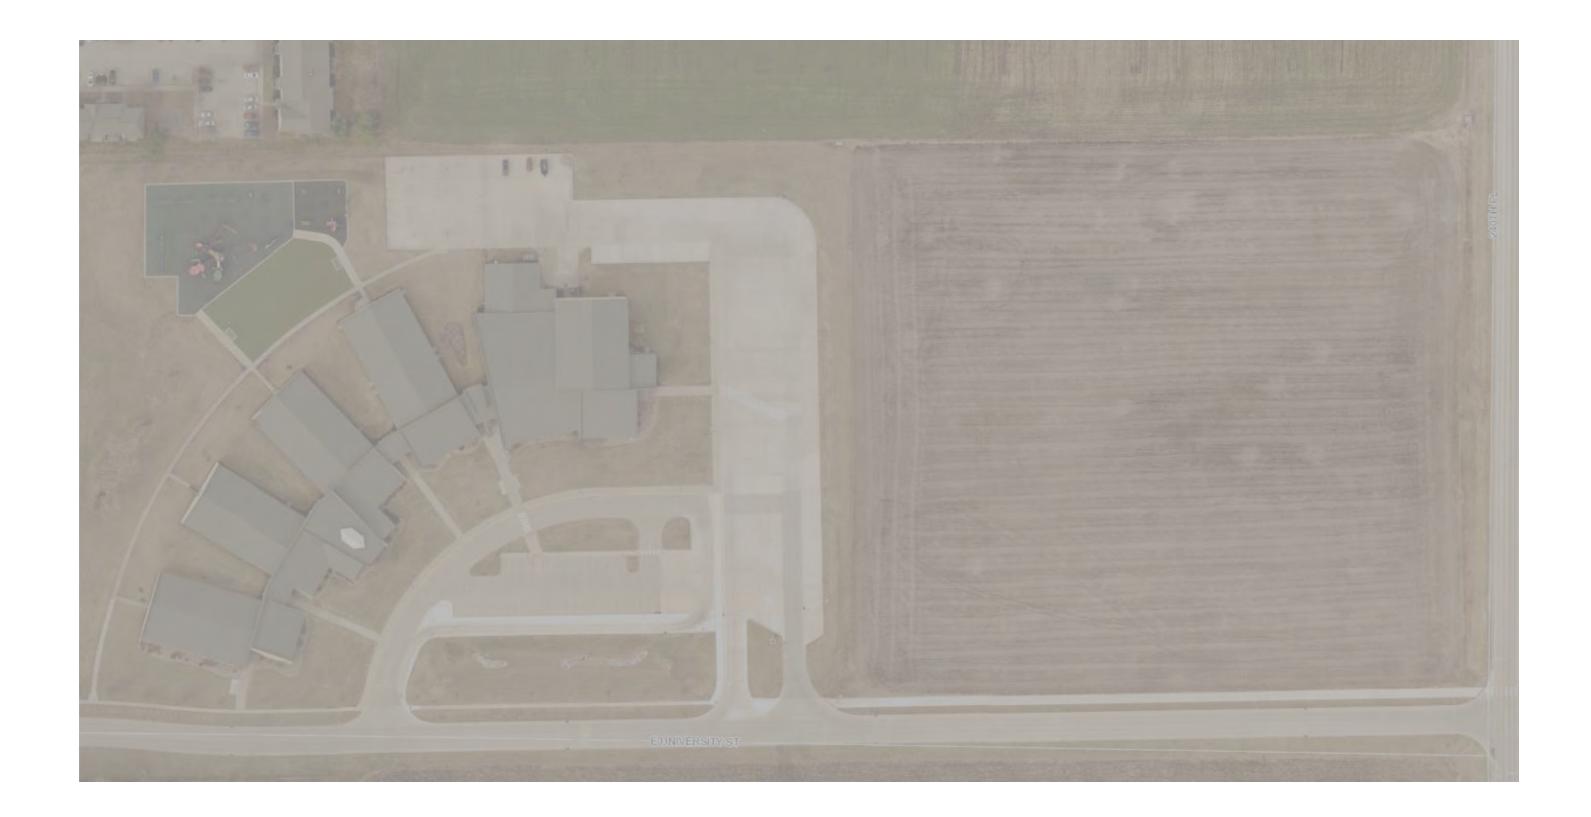

## EARLY CHILDHOOD CENTER SITE PLAN



## EARLY CHILDHOOD CENTER SITE PLAN





1"=50'-0"

## EARLY CHILDHOOD CENTER FLOOR PLAN



PLAYGROUND

## EARLY CHILDHOOD CENTER EXTERIOR

#### TIP TOE THROUGH THE TULIPS



### CUSTOM PERFORATED METAL PANEL





#### ABSTRACT METAL TILE MOSAIC





## EARLY CHILDHOOD CENTER EXTERIOR – WEST ELEVATION



## EARLY CHILDHOOD CENTER EXTERIOR – SW AERIAL



## EARLY CHILDHOOD CENTER EXTERIOR – VISITOR ENTRY



## EARLY CHILDHOOD CENTER EXTERIOR – SOUTH ELEVATION



## EARLY CHILDHOOD CENTER EXTERIOR – NORTH ELEVATION



# EARLY CHILDHOOD CENTER

#### TIP TOE THROUGH THE TULIPS



### COLOR PALETTE

#### WAYFINDING



#### FLOORING







## EARLY CHILDHOOD CENTER INTERIOR - LOBBY



## EARLY CHILDHOOD CENTER INTERIOR – CLASSROOM HALLWAY



## EARLY CHILDHOOD CENTER INTERIOR - CLASSROOM



##